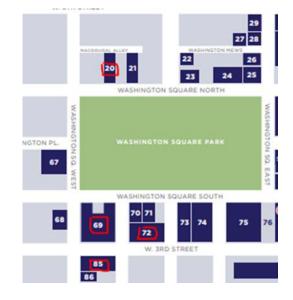

## **LOCATIONS**

- VH (69) Vanderbilt Hall
   40 Washington Square South (bet. Washington Square Park West & Sullivan Streets)
- FH (72) Furman Hall
   245 Sullivan Street (bet. Washington Square Park
   South & West 3<sup>rd</sup> Streets)
- D'Ag (85) D'Agostino Building
   110 West 3<sup>rd</sup> Street (bet. McDougal & Sullivan Streets)
- 22 Washington (20)
   22 Washington Square North (townhouse; ring bell)