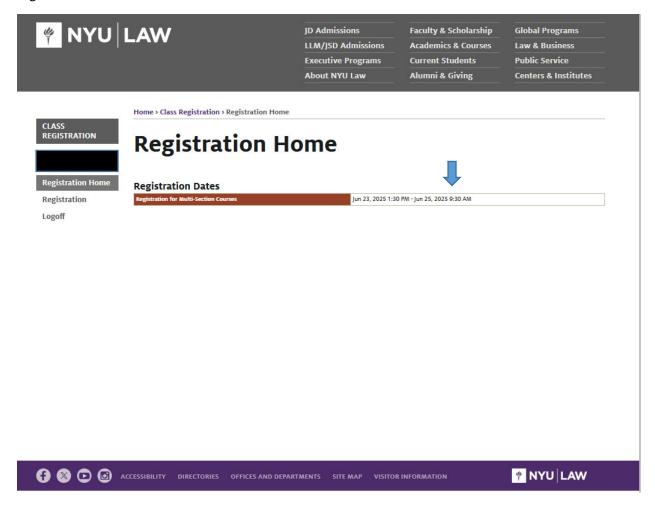

When you log in you will see the **Registration Dates** noting when you are able to enter your ranked preferences. ALL TIMES ARE LISTED IN NY Time. The image below displays the dates/time s for JD registration