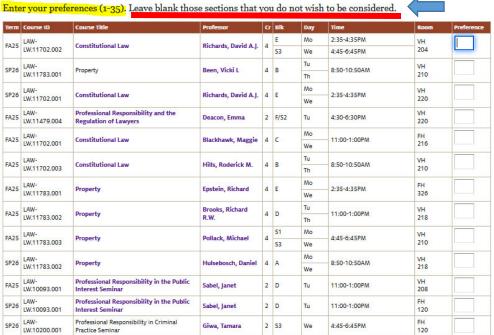

## Registration

Home > Class Registration > Registration

Please remember that each rank number can only be used once and you must use whole numbers (integers) only. Decimals and letters (i.e. 1.5 or 1a, 1b) are not allowed.

## Registration

Enter your preferences (1-35). Leave blank those sections that you do not wish to be considered.

| Term | Course ID                                       | Course Title                                                 | Professor            | Cr | Bik  | Day | Time         | Room                                           | Preference |
|------|-------------------------------------------------|--------------------------------------------------------------|----------------------|----|------|-----|--------------|------------------------------------------------|------------|
| FA25 | LAW-                                            |                                                              |                      |    | E    | Mo  | 2:35-4:35PM  | VH                                             | 1          |
| FAZ5 | LW.11702.002                                    | Constitutional Law                                           | Richards, David A.J. | 4  | 53   | We  | 4:45-6:45PM  | VH 204  VH 210  VH 220  VH 220  FH 216  VH 210 |            |
| SP26 | LAW-                                            | Property                                                     | Been, Vicki L        | 4  | В    | Tu  | 8:50-10:50AM | VH                                             | 1          |
| 3F20 | LW.11783.001                                    | Property                                                     | been, vicki L        | 4  | ь    | Th  | 8.50°10.50AW | 210                                            |            |
| SP26 | AW- Constitutional Law Richards, David A.J. 4 E | Mo                                                           | 2:35-4:35PM          |    |      |     |              |                                                |            |
| 3F20 | LW.11702.001                                    | Constitutional Law                                           | Richards, David A.J. | 4  | -    | We  | 2.33-4.33FM  |                                                |            |
| FA25 | LAW-<br>LW.11479.004                            | Professional Responsibility and the<br>Regulation of Lawyers | Deacon, Emma         | 2  | F/S2 | Tu  | 4:30-6:30PM  |                                                |            |
| FA25 | LAW-                                            | Constitutional Law                                           | Blackhawk, Maggie    | 4  | c    | Мо  | 11:00-1:00PM | FH                                             |            |
| IA23 | LW.11702.001                                    | Constitutional Law                                           | biackilawk, maggie   | -  | -    | We  |              | 216                                            |            |
| FA25 | LAW-                                            | Constitutional Law Hills, Roderick N                         | Little Destanists 44 | 4  | В    | Tu  | 8:50-10:50AM |                                                |            |
| 1743 | LW.11702.003                                    |                                                              | rinis, roderick M.   |    |      | Th  |              | 210                                            |            |
| FA25 | LAW-                                            |                                                              | Enstein Richard      | 4  | E    | Mo  | 2:35-4:35PM  | FH<br>326                                      |            |
|      | LW.11783.001                                    |                                                              | - , racinard         | 1  | -    | We  |              |                                                |            |