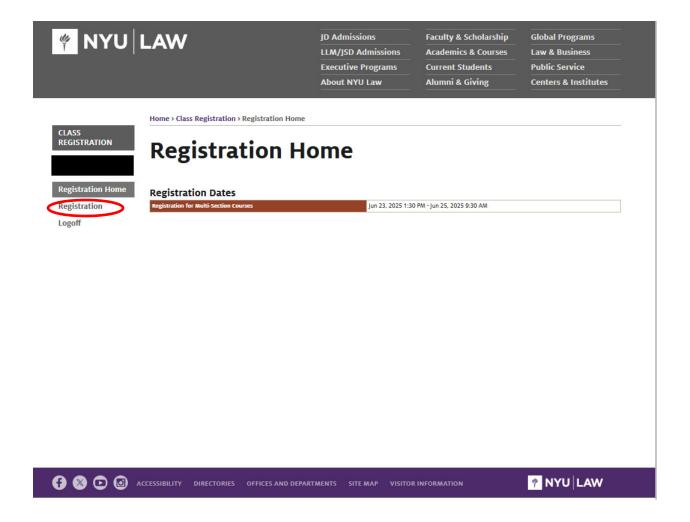

Click on "Registration" and the list of classes to be ranked will appear.

Follow the instructions on the tops of the page and list your rankings: