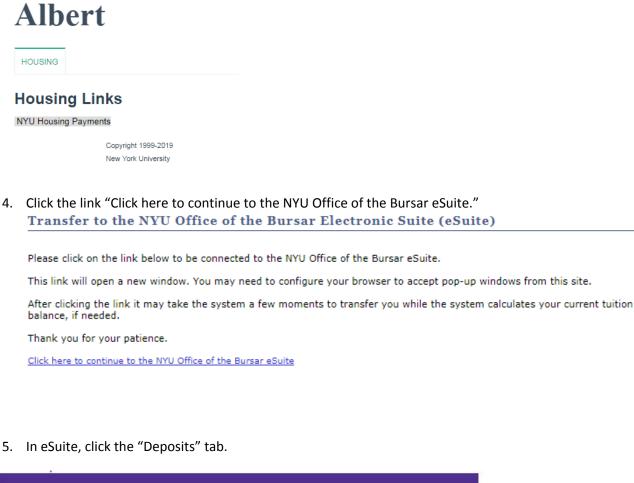

Need Help?

3. In Albert under the "Housing" tab, click the "NYU Housing Payments" link.

6. Select the Summer term from the drop-down. Be sure to select "**Law Summer Housing Deposit**" in the second drop-down and continue with the payment.