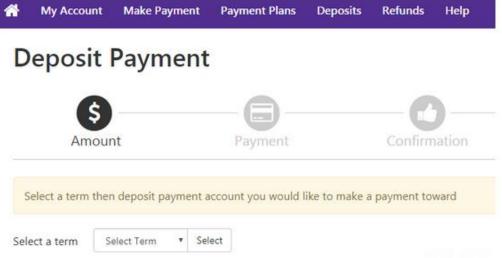

Need Help?

3. In Albert under the "Housing" tab, click the "NYU Housing Payments" link.

6. Select the Summer term from the drop-down. Be sure to select "**Law Summer Housing Deposit**" in the second drop-down and continue with the payment.

| MYU | Welcome to the New York University<br>Electronic Suite (eSuite)                    |              |               |            |         | the Bursar<br>I.edu/bursar |         |                  |                            |         |  |
|-----|------------------------------------------------------------------------------------|--------------|---------------|------------|---------|----------------------------|---------|------------------|----------------------------|---------|--|
| *   | My Account                                                                         | Make Payment | Payment Plans | Deposits   | Refunds | Help                       |         |                  |                            |         |  |
|     | Deposit Payment                                                                    |              |               |            |         |                            |         |                  |                            |         |  |
|     |                                                                                    |              |               | \$<br>Amou | Int     |                            | Payment | Confir           | nation                     | Receipt |  |
|     | Select a term then deposit payment account you would like to make a payment toward |              |               |            |         |                            |         |                  |                            |         |  |
|     |                                                                                    |              | Select a te   | erm        | Ŧ       | Select                     |         | Select a deposit | Law Summer Housing Deposit | Select  |  |