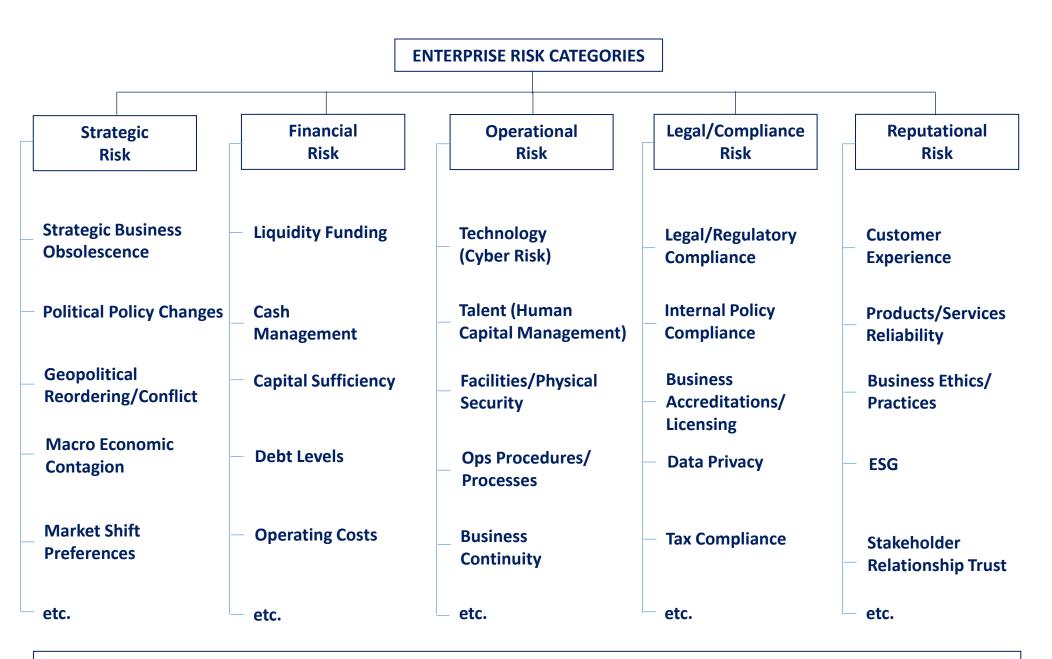

## **ENTERPRISE RISK MANAGEMENT FRAMEWORK**

"There Are Multiple Ways To Frame And Express An Enterprise Risk Management Framework. The Most Important Things Are 1-An Organizational-Specific Risk Framework Is Developed/Adopted; 2-There Is Organizational Clarity On The Taxonomy; And, 3-Board And Management Governance Leaders Agree On An Actionable Risk Governance Model."

## **RISK GOVERNANCE MODEL**

|                            |                               | Asse. | Materiality Profil | isk Appetite l | sk Transfer | Qualified Risk Risk Risk Risk Risk Risk Risk Risk | A Management Practical Pra | ting structures   | RISK                       |
|----------------------------|-------------------------------|-------|--------------------|----------------|-------------|---------------------------------------------------|--------------------------------------------------------------------------------------------------------------------------------------------------------------------------------------------------------------------------------------------------------------------------------------------------------------------------------------------------------------------------------------------------------------------------------------------------------------------------------------------------------------------------------------------------------------------------------------------------------------------------------------------------------------------------------------------------------------------------------------------------------------------------------------------------------------------------------------------------------------------------------------------------------------------------------------------------------------------------------------------------------------------------------------------------------------------------------------------------------------------------------------------------------------------------------------------------------------------------------------------------------------------------------------------------------------------------------------------------------------------------------------------------------------------------------------------------------------------------------------------------------------------------------------------------------------------------------------------------------------------------------------------------------------------------------------------------------------------------------------------------------------------------------------------------------------------------------------------------------------------------------------------------------------------------------------------------------------------------------------------------------------------------------------------------------------------------------------------------------------------------------|-------------------|----------------------------|
| ENTERPRISE RISK CATEGORIES | Strategic<br>Risks            |       |                    |                |             |                                                   |                                                                                                                                                                                                                                                                                                                                                                                                                                                                                                                                                                                                                                                                                                                                                                                                                                                                                                                                                                                                                                                                                                                                                                                                                                                                                                                                                                                                                                                                                                                                                                                                                                                                                                                                                                                                                                                                                                                                                                                                                                                                                                                                |                   | GOVERNAN                   |
|                            | Financial<br>Risks            |       |                    |                |             |                                                   |                                                                                                                                                                                                                                                                                                                                                                                                                                                                                                                                                                                                                                                                                                                                                                                                                                                                                                                                                                                                                                                                                                                                                                                                                                                                                                                                                                                                                                                                                                                                                                                                                                                                                                                                                                                                                                                                                                                                                                                                                                                                                                                                |                   | RISK GOVERNANCE DIMENSIONS |
|                            | Operational<br>Risks          |       |                    |                |             |                                                   |                                                                                                                                                                                                                                                                                                                                                                                                                                                                                                                                                                                                                                                                                                                                                                                                                                                                                                                                                                                                                                                                                                                                                                                                                                                                                                                                                                                                                                                                                                                                                                                                                                                                                                                                                                                                                                                                                                                                                                                                                                                                                                                                |                   | SNO                        |
|                            | Legal/<br>Compliance<br>Risks |       |                    |                |             |                                                   |                                                                                                                                                                                                                                                                                                                                                                                                                                                                                                                                                                                                                                                                                                                                                                                                                                                                                                                                                                                                                                                                                                                                                                                                                                                                                                                                                                                                                                                                                                                                                                                                                                                                                                                                                                                                                                                                                                                                                                                                                                                                                                                                |                   | Reco                       |
|                            | Reputational<br>Risks         |       |                    |                |             |                                                   |                                                                                                                                                                                                                                                                                                                                                                                                                                                                                                                                                                                                                                                                                                                                                                                                                                                                                                                                                                                                                                                                                                                                                                                                                                                                                                                                                                                                                                                                                                                                                                                                                                                                                                                                                                                                                                                                                                                                                                                                                                                                                                                                | Preparation Plans | Recovery Sponse            |