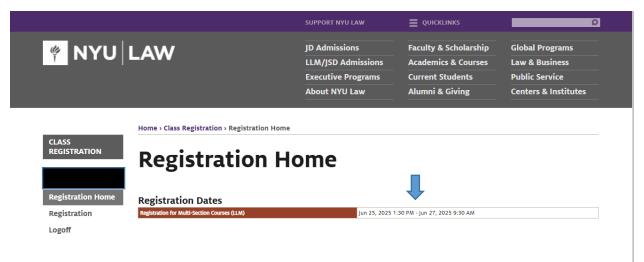

# Registration 2025-2026 – Ranked Bidding (for Corporations, Constitutional Law, Professional Responsibility, and Property only)

Log into the ranking system: https://its.law.nyu.edu/classregistration

When you log in you will see the **Registration Dates** noting when you are able to enter your ranked preferences. ALL TIMES ARE LISTED IN NY Time. The image below displays the dates/time s for LLM registration