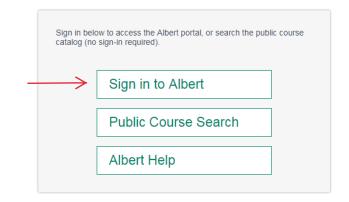

1. Navigate to albert.nyu.edu

## **Albert Login**

2. Click the "Sign in to Albert" button and log in with your NYUHome credentials (NetId and password).

| NYU                            |                                                                                                                             |
|--------------------------------|-----------------------------------------------------------------------------------------------------------------------------|
| NYU Login<br>NetID<br>Password | By your use of these resources, you<br>agree to abide by the Policy on<br>Responsible Use of NYU Computers<br>and Data.     |
| Login                          | Before entering your NetID and<br>password, verify that the URL for this<br>page begins with:<br>https://shibboleth.nyu.edu |