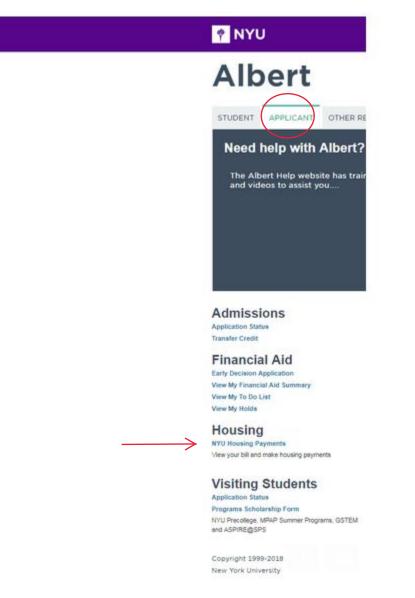

Need Help?

3. In Albert under the "Applicant" tab, click the "NYU Housing Payments" link.

4. Click the link "Click here to continue to the NYU Office of the Bursar eSuite." Transfer to the NYU Office of the Bursar Electronic Suite (eSuite)