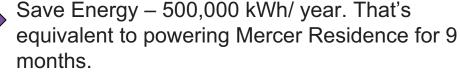

## Compact Fluorescent Light Bulbs (CFLs) Make A Difference At NYU!

## Here's How!

We are providing new Mercer residents a non-dimmable 15 W CFL to use in their desk or reading lamp and a 23 W CFL to use in their floor lamps in place of incandescent bulbs.

Wattage Comparison

<u>CFL = Incandescent</u>

15 W = 60 W

23 W = 100 W

## The Impact:

If every NYU resident uses the CFL's provided we will:













## **Burned Out CFLs Should Be Recycled**

Dispose of it in the CFL collection container located the Mercer Lobby

Don't be left in the dark, install your CFL today!

Questions? Contact the Department of Residence Services Phone: (212) 998-6510 Email: law.reslife@nyu.edu