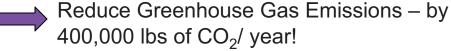

## Compact Fluorescent Light Bulbs (CFLs) Make A Difference At NYU!

## Here's How!

We are providing new Mercer residents a non-dimmable 15 W CFL to use in their desk or reading lamp and a 23 W CFL to use in their floor lamps in place of incandescent bulbs.

Wattage Comparison

<u>CFL = Incandescent</u>

15 W = 60 W

23 W = 100 W

## The Impact:

If every NYU resident uses the CFL's provided we will:













## **Burned Out CFLs Should Be Recycled**

Dispose of it in the CFL collection container located the Mercer Lobby

Don't be left in the dark, install your CFL today!

Questions? Contact the Department of Residence Services Phone: (212) 998-6510 Email: law.reslife@nyu.edu